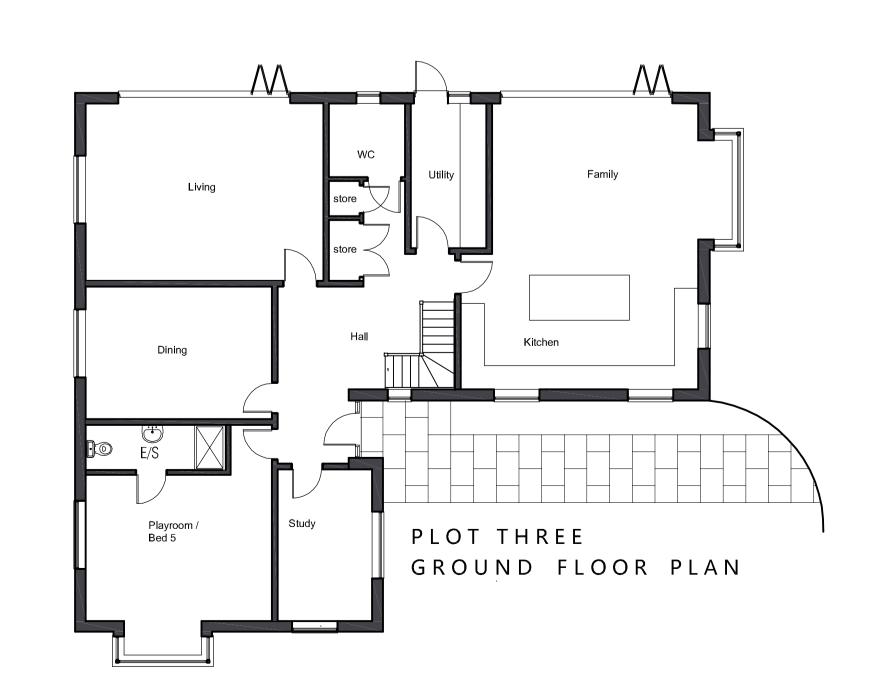

PROPOSED FRONT ELEVATION 1:100

PROPOSED REAR ELEVATION 1:100

PROPOSED SIDE ELEVATIONS 1:100

Unit C7, Didcot Enterprise Centre Southmead Park Didcot, Oxon OX11 7PH Tel: 01235-510813

| Revision | าร            |                  |      |
|----------|---------------|------------------|------|
|          |               |                  |      |
|          |               |                  |      |
|          |               |                  |      |
|          |               |                  |      |
|          |               |                  |      |
|          |               |                  |      |
|          |               |                  |      |
|          |               |                  |      |
|          |               |                  |      |
|          |               |                  |      |
|          |               |                  |      |
|          |               |                  |      |
|          |               |                  |      |
|          |               |                  |      |
|          |               |                  |      |
|          |               |                  |      |
|          |               |                  |      |
|          |               |                  |      |
|          |               |                  |      |
|          |               |                  |      |
|          |               |                  |      |
|          |               |                  |      |
|          |               |                  |      |
|          |               |                  |      |
|          |               |                  |      |
|          |               |                  |      |
|          |               |                  |      |
|          |               |                  |      |
|          |               |                  |      |
|          |               |                  |      |
|          |               |                  |      |
|          | Dormer to bed | indow to bed 2 a | idde |
|          |               | <br>             |      |

Residential development at 31 West End, Cholsey

| Plot 3 Proposed Floo Elevatio | r Plans & |
|-------------------------------|-----------|
| Scale: 1:100                  | Revision  |
| Date: Dec 2017                | В         |
| Drawn: DW                     |           |
| Drawing No. WS                | Г.Р13     |