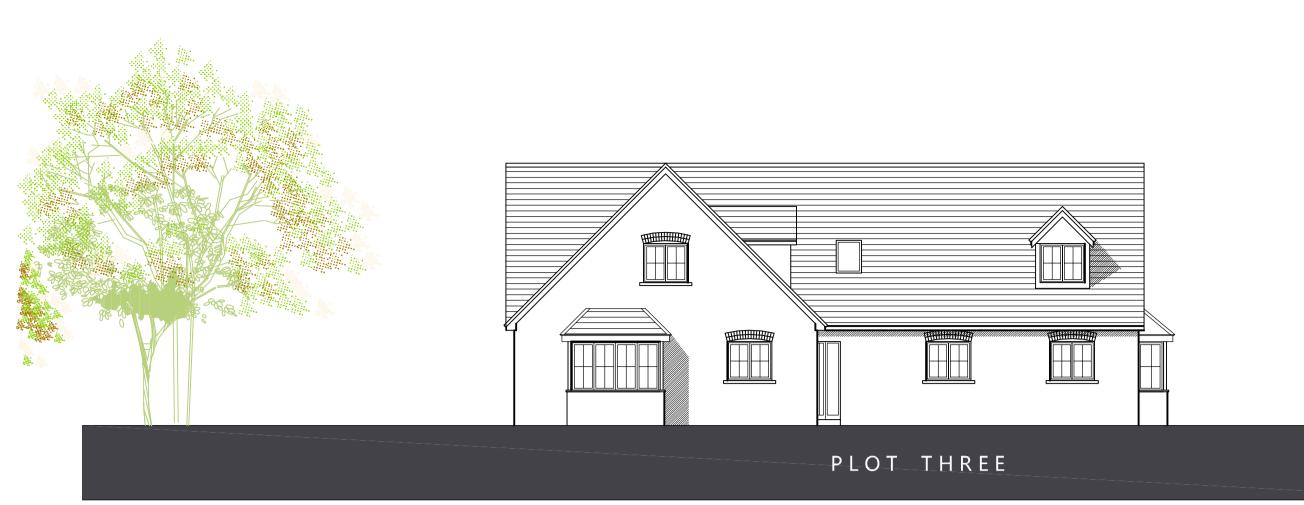

PROPOSED FRONT ELEVATION 1:100

PROPOSED REAR ELEVATION 1:100

PROPOSED SIDE ELEVATIONS 1:100

Unit C7, Didcot Enterprise Centre Southmead Park Didcot, Oxon OX11 7PH Tel: 01235-510813

| Revision | าร            |                  |      |
|----------|---------------|------------------|------|
|          |               |                  |      |
|          |               |                  |      |
|          |               |                  |      |
|          |               |                  |      |
|          |               |                  |      |
|          |               |                  |      |
|          |               |                  |      |
|          |               |                  |      |
|          |               |                  |      |
|          |               |                  |      |
|          |               |                  |      |
|          |               |                  |      |
|          |               |                  |      |
|          |               |                  |      |
|          |               |                  |      |
|          |               |                  |      |
|          |               |                  |      |
|          |               |                  |      |
|          |               |                  |      |
|          |               |                  |      |
|          |               |                  |      |
|          |               |                  |      |
|          |               |                  |      |
|          |               |                  |      |
|          |               |                  |      |
|          |               |                  |      |
|          |               |                  |      |
|          |               |                  |      |
|          |               |                  |      |
|          |               |                  |      |
|          |               |                  |      |
|          | Dormer to bed | indow to bed 2 a | idde |
|          |               | <br>             |      |

Residential development at 31 West End, Cholsey

| Plot 3 Proposed Floo Elevatio | r Plans & |
|-------------------------------|-----------|
| Scale: 1:100                  | Revision  |
| Date: Dec 2017                | В         |
| Drawn: DW                     |           |
| Drawing No. WS                | Г.Р13     |