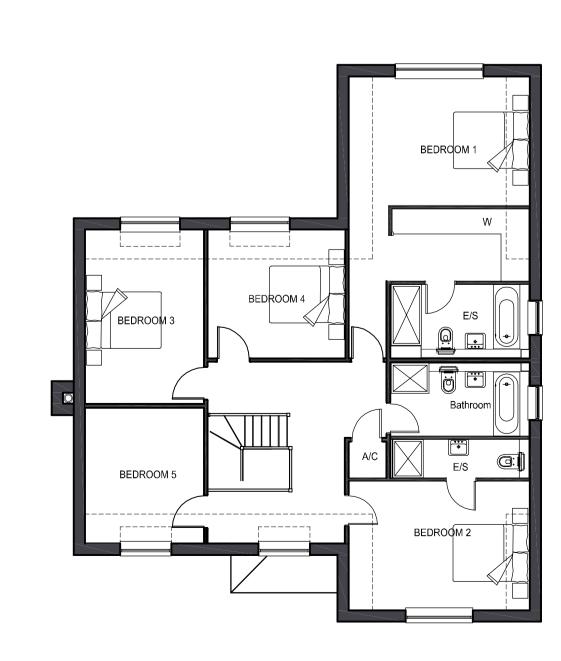

PROPOSED REAR ELEVATION

PROPOSED SIDE ELEVATIONS 1:100

FIRST FLOOR PLAN

Unit C7, Didcot Enterprise Centre Southmead Park Didcot, Oxon OX11 7PH Tel: 01235-510813

| D                                                                             |
|-------------------------------------------------------------------------------|
| Revisions                                                                     |
|                                                                               |
|                                                                               |
|                                                                               |
|                                                                               |
|                                                                               |
|                                                                               |
|                                                                               |
|                                                                               |
|                                                                               |
|                                                                               |
|                                                                               |
|                                                                               |
|                                                                               |
|                                                                               |
|                                                                               |
|                                                                               |
|                                                                               |
|                                                                               |
|                                                                               |
|                                                                               |
|                                                                               |
|                                                                               |
|                                                                               |
|                                                                               |
|                                                                               |
|                                                                               |
|                                                                               |
|                                                                               |
|                                                                               |
|                                                                               |
|                                                                               |
|                                                                               |
|                                                                               |
|                                                                               |
|                                                                               |
|                                                                               |
|                                                                               |
|                                                                               |
|                                                                               |
|                                                                               |
|                                                                               |
|                                                                               |
|                                                                               |
|                                                                               |
|                                                                               |
| A: 02 05 18: Roof lowered resulting in darmer windows to                      |
| A: 02.05.18: Roof lowered resulting in dormer windows to first floor windows. |
|                                                                               |
|                                                                               |
|                                                                               |
|                                                                               |

| Plot 2 Proposed Floor P Elevations | lans &   |
|------------------------------------|----------|
| Scale: 1:100                       | Revision |
| Date: Dec 2017                     | Α        |
| Drawn: DW                          |          |
| Drawing No. WST.P                  | 12       |