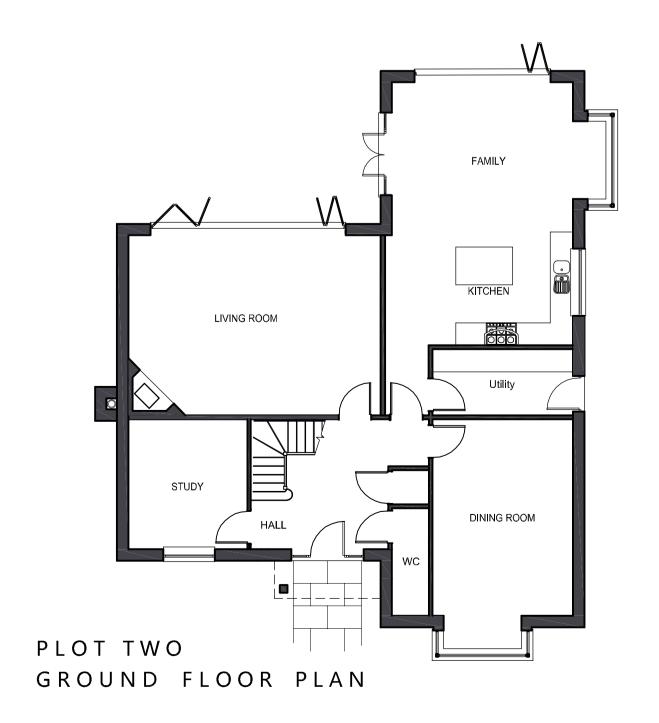

PROPOSED REAR ELEVATION

PROPOSED SIDE ELEVATIONS 1:100

FIRST FLOOR PLAN

Unit C7, Didcot Enterprise Centre Southmead Park Didcot, Oxon OX11 7PH Tel: 01235-510813

| D                                                                             |
|-------------------------------------------------------------------------------|
| Revisions                                                                     |
|                                                                               |
|                                                                               |
|                                                                               |
|                                                                               |
|                                                                               |
|                                                                               |
|                                                                               |
|                                                                               |
|                                                                               |
|                                                                               |
|                                                                               |
|                                                                               |
|                                                                               |
|                                                                               |
|                                                                               |
|                                                                               |
|                                                                               |
|                                                                               |
|                                                                               |
|                                                                               |
|                                                                               |
|                                                                               |
|                                                                               |
|                                                                               |
|                                                                               |
|                                                                               |
|                                                                               |
|                                                                               |
|                                                                               |
|                                                                               |
|                                                                               |
|                                                                               |
|                                                                               |
|                                                                               |
|                                                                               |
|                                                                               |
|                                                                               |
|                                                                               |
|                                                                               |
|                                                                               |
|                                                                               |
|                                                                               |
|                                                                               |
|                                                                               |
|                                                                               |
| A: 02 05 18: Roof lowered resulting in darmer windows to                      |
| A: 02.05.18: Roof lowered resulting in dormer windows to first floor windows. |
|                                                                               |
|                                                                               |
|                                                                               |
|                                                                               |

| Plot 2 Proposed Floor P Elevations | lans &   |
|------------------------------------|----------|
| Scale: 1:100                       | Revision |
| Date: Dec 2017                     | Α        |
| Drawn: DW                          |          |
| Drawing No. WST.P                  | 12       |