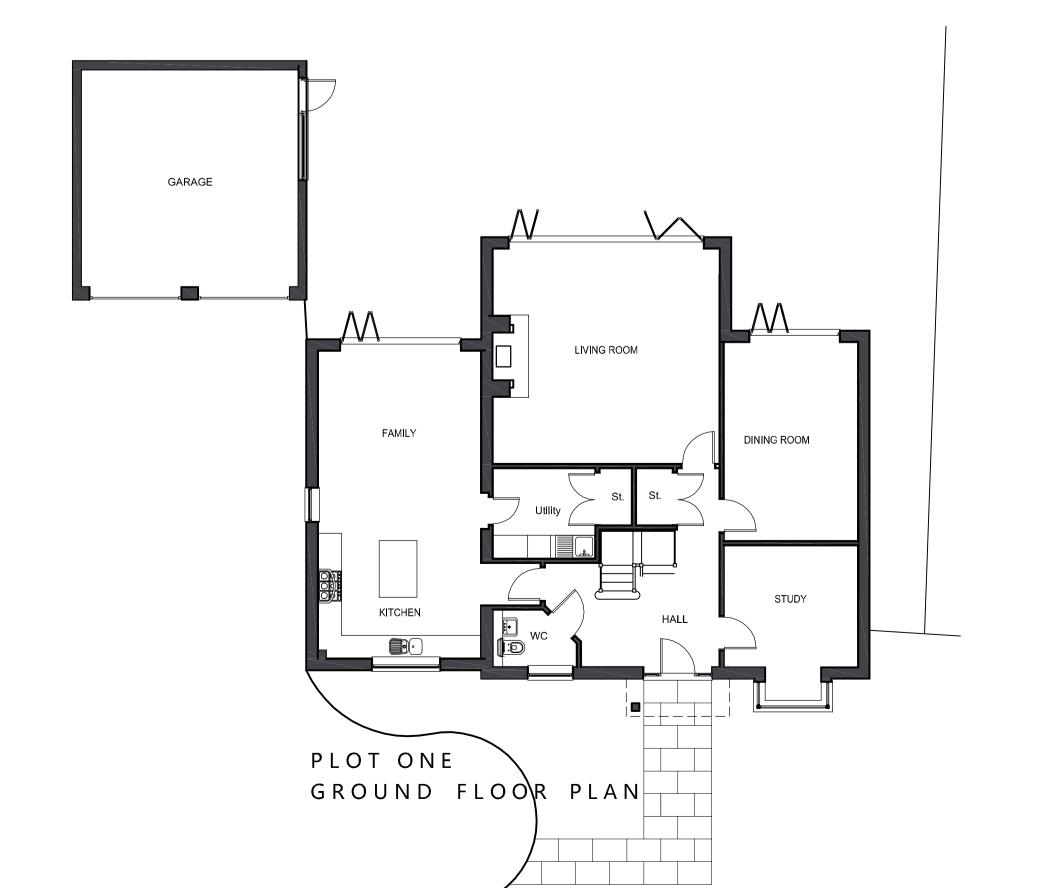

PROPOSED FRONT ELEVATION

PROPOSED SIDE ELEVATIONS 1:100

PROPOSED REAR ELEVATION

FIRST FLOOR PLAN

| Plot 1 Proposed Floor P Elevations | lans &   |
|------------------------------------|----------|
| Scale: 1:100                       | Revision |
| Date: Dec 2017                     | Α        |
| Drawn: DW                          |          |
| Drawing No. WST.P                  | 11       |