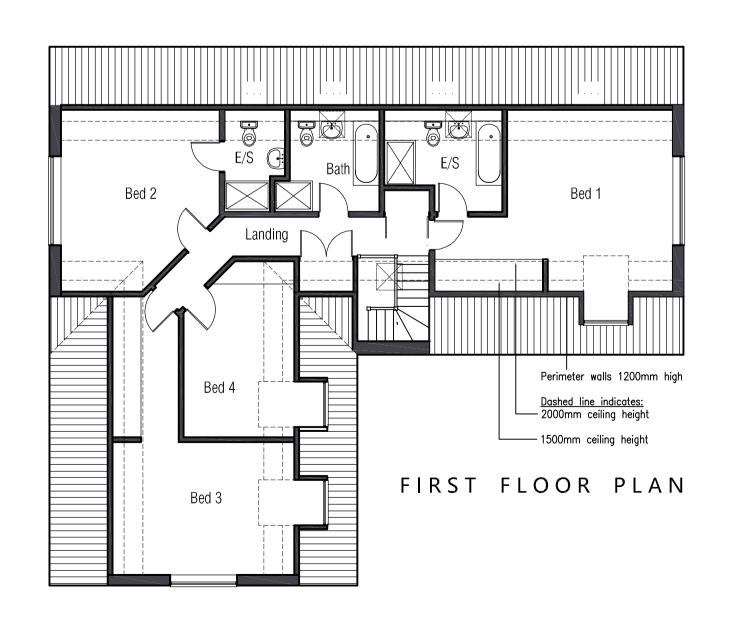

PROPOSED FRONT ELEVATION

PROPOSED SIDE ELEVATIONS 1:100

PROPOSED REAR ELEVATION

FIRST FLOOR PLAN

| Plot 1 Proposed Floor P Elevations | lans &   |
|------------------------------------|----------|
| Scale: 1:100                       | Revision |
| Date: Dec 2017                     | Α        |
| Drawn: DW                          |          |
| Drawing No. WST.P                  | 11       |